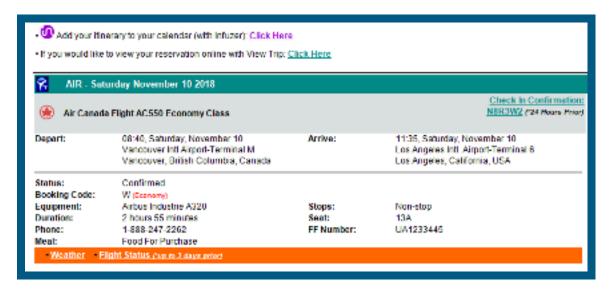

# How can I start using UNIGLOBE Trip Start? Calendar:

When you receive your next itinerary from your UNIGLOBE counsellor, look for the Purple Infuzer icon just above the itinerary segments!

Click on the Infuzer logo ("Add To Calendar") on the itinerary:

Your full itinerary will be inserted in your calendar as individual appointments / events, and the time period of your flight will be blocked off.

### Call or email our experts

905-845-6631 | info@advhouse.com

The details can be seen by opening the appointment/event.

Click the link below to check in:

Los this confirmation number for check in on Air Canada (AC): ABC234