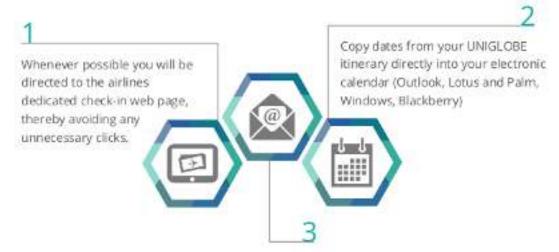

#### Check-In Email:

- The Check-In Email will assist you by sending an email with a direct link to the airline's check-in page.
- The email is generated the MINUTE you are eligible!
- It includes a link for mobile services and will let you know if the airline does NOT offer a mobile check-in site.
- The message size is small for those with limited data plans on their smartphones.
- Whenever possible, you will be directed to the airline's dedicated check-in webpage. This way you do not have to navigate with extra clicks to find the page. You'll receive emails like this for each leg of the flight. Just click on the link and check-in!